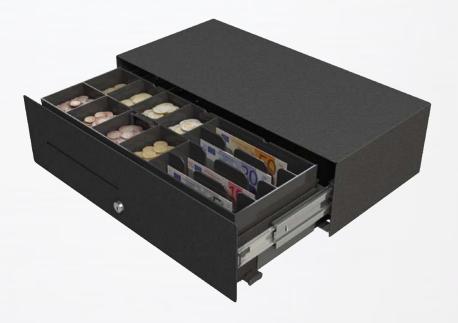

### **High Capacity**

The removable high volume insert can accomodate 4 notes and 8 coins, with additional media storage underneath the coin cups.

Colour: Black or white, powder coated with a

fine, textured finish

Interface: RJ11/12 Epson interface 24V with 3M

adaptor cable

Drawer status microswitch

Fixing: Bolt down facility in base

**Insert:** 4 note, 8 coin removable ABS insert