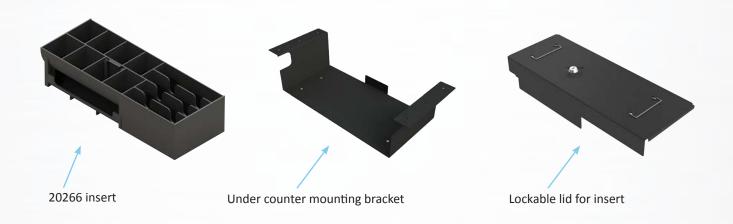

**Key options:** 3 position, 75 series random lock (200

combinations) with 2 keys

Accessories: Lockable lid for insert

Under counter mounting bracket

**Regulatory** This cash drawer carries the CE and WEEE

#### **Part Numbers:**

MICRO-0192 / MIC237A-BL4522 MICRO-0193 / MIC237A-WH4522 20266PAC 90189PAC-0001 F00078-177 Description:

Cash Drawer - Black Cash Drawer - White

Insert

Lockable lid for insert

Under counter mounting bracket