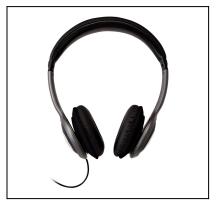

**Cable length** 1.8 m (70.8")

**Driver Size** 40 mm

Frequency 20 Hz - 20 Khz

Impedance 32 ohm ± 15 %

Product Weight 163.5 g (5.77 oz) The Deluxe Stereo Headphones from V7 are perfect for home, office or mobile use. The HA520 Headphones are built for audio clarity and feature powerful 40 mm drivers for listening to music, movies and more. It also has a padded, adjustable headband for a comfortable fit and 1.8 m cable with convenient in-line volume control.