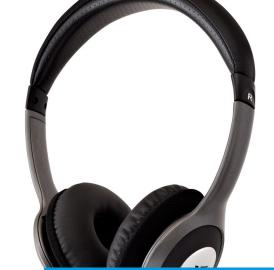

## STEREO HEADPHONES

HA520

- On-Ear Design
- Hi-Fi Stereo Sound Quality
- 40 mm Dynamic Audio Drivers
- Adjustable Padded Headband and Cushioned N
- 1.2 m (47") Cable 3.5 mm Audio Connector

EAN 0662919104073