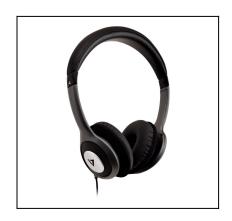

**Cable length** 1.8 m (70.8")

**Driver Size** 40 mm

Frequency 20 Hz - 20 Khz

Impedance 32 ohm ± 15 %

Product Weight 163.5 g (5.77 oz) The Deluxe Stereo Headphones from V7 are perfect for home, office or mobile use. The HA520 Headphones are built for audio clarity and feature powerful 40 mm drivers for listening to music, movies and more. It also has a padded, adjustable headband for a comfortable fit and 1.8 m cable with convenient in-line volume control.