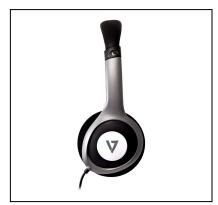

## STEREO HEADPHONES

HA520

- On-Ear Design
- Hi-Fi Stereo Sound Quality
- 40 mm Dynamic Audio Drivers
- Adjustable Padded Headband and Cushioned N
- 1.2 m (47") Cable 3.5 mm Audio Connector

EAN 0662919104073

**Cable length** 1.8 m (70.8")

**Driver Size** 40 mm

Frequency 20 Hz - 20 Khz

Impedance 32 ohm ± 15 %

Product Weight 163.5 g (5.77 oz) The Deluxe Stereo Headphones from V7 are perfect for home, office or mobile use. The HA520 Headphones are built for audio clarity and feature powerful 40 mm drivers for listening to music, movies and more. It also has a padded, adjustable headband for a comfortable fit and 1.8 m cable with convenient in-line volume control.