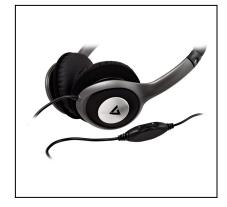

**Cable length** 1.8 m (70.8")

**Driver Size** 40 mm

Frequency 20 Hz - 20 Khz

Impedance 32 ohm ± 15 %

Product Weight 163.5 g (5.77 oz) The Deluxe Stereo Headphones from V7 are perfect for home, office or mobile use. The HA520 Headphones are built for audio clarity and feature powerful 40 mm drivers for listening to music, movies and more. It also has a padded, adjustable headband for a comfortable fit and 1.8 m cable with convenient in-line volume control.