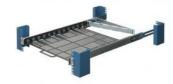

Hersteller Origin Storage

Herstellerteilenummer UNI-FS-24IN21KG

**Beschreibung** 

Sliding Computer Shelve 24inch with CMA Shelf Depth 24" (609,6mm), Fits square, round, threaded holes, supports items up to 508 mm x 450 mm, max. 20kg, cable management arm included, Secure PC with included anti-slip mat

and strap

**EAN-Nummer** 5056006101130

**OEM-Nummern** n/a

Garantie 1 Jahr Bring-In

Origin Storage provides custom mounting solutions and industry-wide rack compatibility for data installations of all sizes. Bemerkungen

> Always check the product configuration details for your specific model. Picture is for illustration purposes only! All sponsored products, company names, brand names, trademarks and logos are the property of their respective owners.