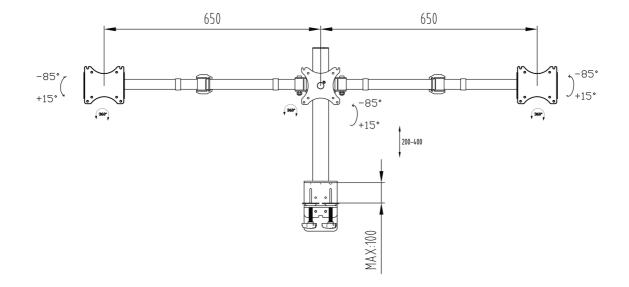

## 01 TECHNICAL SPECIFICATION

| Туре                | desk mount for desktop monitor |
|---------------------|--------------------------------|
| Number of screens   | 3                              |
| Desk monut          | desk clamp or desk grommet     |
| Screen size         | 10" - 27"                      |
| Height adjustment   | 200 - 400mm                    |
| Screen rotation     | PIVOT 90°                      |
| Tilt                | _° _ °                         |
| Max weight capacity | 10kg / monitor                 |
| VESA minimum        | 75 x 75mm                      |
| VESA maximum        | 100 x 100mm                    |