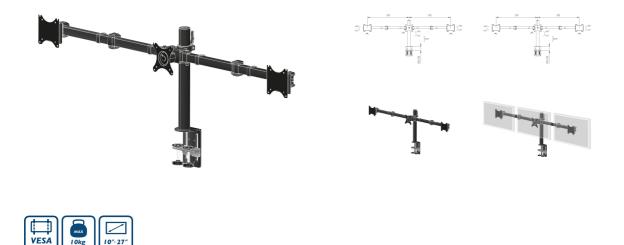

## Simple and functional triple monitor arm

The iiyama DS1003C-B1 is a desk mount for three flat screens up to 27". Thanks to the arm you can create a triple monitor setup even if your desk space is very limited, and the cable management system helps to keep your workplace tidy. Broad adjustment capabilities, including tilt, height and rotation, the arm offers you to easily adjust the position of the screens to your preferences assuring a comfortable and ergonomic workspace.

## 01 TECHNICAL SPECIFICATION

| Туре                | desk mount for desktop monitor |
|---------------------|--------------------------------|
| Number of screens   | 3                              |
| Desk monut          | desk clamp or desk grommet     |
| Screen size         | 10" - 27"                      |
| Height adjustment   | 200 - 400mm                    |
| Screen rotation     | PIVOT 90°                      |
| Tilt                | _° _ °                         |
| Max weight capacity | 10kg / monitor                 |
| VESA minimum        | 75 x 75mm                      |
| VESA maximum        | 100 x 100mm                    |