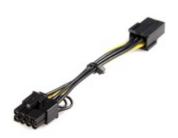

## PCI Express 6 pin to 8 pin Power Adapter Cable

StarTech ID: PCIEX68ADAP

This PCI Express 6 pin to 8 pin power adapter cable lets you connect a standard 6-pin PCI Express power connection provided by the computer power supply to newer ATI and NVidia video cards that require an 8 pin power connection.

## **Technical Specifications**

Warranty Lifetime

Connector A 1 - PCI Express Power (6 pin; v 1.x) Female
Connector B 1 - PCI Express Power (8 pin; v 2.x) Male

Color Yellow

Product Length 155 mm [6.1 in]

Shipping (Package) Weight 0 kg [0 lb]